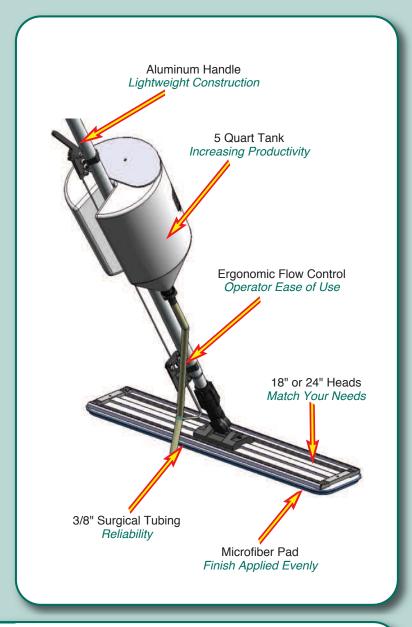

## **REDUCE SLIP & FALL POTENTIAL**

Call us today and schedule a demonstration to learn why people choose TOMCAT.

800-450-9824

P.O. Box 241

Racine, Wisconsin 53401

Phone: (800) 450-9824 International: 011 262 681 6470 Fax: (866) 632-6961