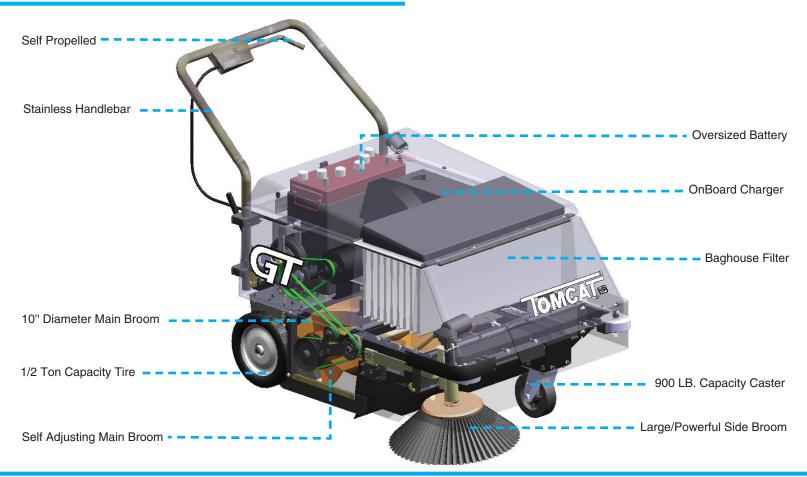

## KEY FEATURES APPLICATIONS

**Baghouse Filter and Beater Bar** provides unmatched particulate collection. Sweepers can pick up whole bags of cement at a time. In most cases the filter will last the lifetime of the machine.

**Maintenance is a snap**. Theres no oil to change, brooms to reverse, fuel to spill, tanks to exchange, valves to grind. Just put the machine on charge after every shift

**All steel construction** built to last even in the toughest applications. Able to withstand years of abuse.

**Time is money** and none gets wasted with our sweepers. Monthly labor savings reach thousands of dollars when you sweep with our GT or VR.

**High Performance motors** provides an unmatched standard of cleaning.