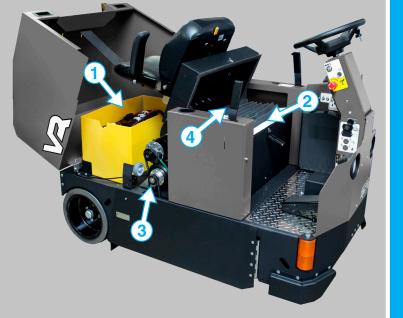

#### EASE OF ACCESS

- Oversized Batteries
- 2 Baghouse Filter
- 3 Self Adjusting Main Broom
- 4 Broom Controls