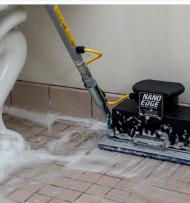

#### **HOPPER**

Dustless sweeping combined with our hopper creates an unmatched sweeping experience. Easily pick up bags of cement in a single pass.