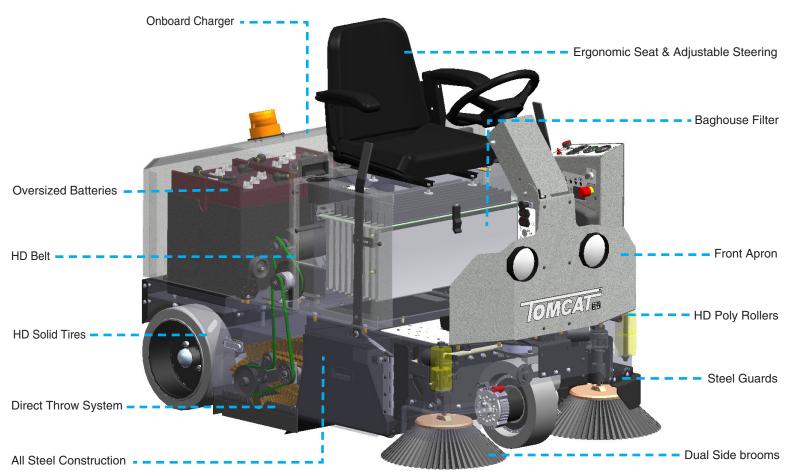

## KEY FEATURES APPLICATIONS

**Baghouse Filter and Beater Bar** provides unmatched particulate collection. Sweepers can pick up whole bags of cement at a time. In most cases the filter will last the lifetime of the machine.

#### EASE OF ACCESS

- Oversized Batteries
- 2 Baghouse Filter
- 3 Self Adjusting Main Broom
- 4 Broom Controls

#### **HOPPER**

Dustless sweeping combined with our hopper creates an unmatched sweeping experience. Easily pick up bags of cement in a single pass.